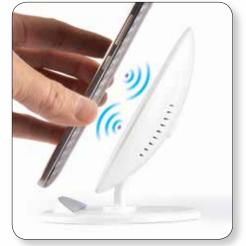

## LL0213 Satellite Upright Inductive Wireless Charger

- Inductive, upright, wireless charging phone stand with non slip rubber rest compatible with phones that offer wireless charging.
- Height adjustable to place your phone in vertical or horizontal positions.
- Wireless charging works with Apple 8, 8+, X, Samsung Galaxy S6, S7, S8, or any phone with QI wireless charging compatibility.
- Connect phone stand to power with included USB cable then place your phone to charge.
- Instructions included.
- Please check your phones compatibility for wireless charging. QI compatible and manufactured to QI standards.