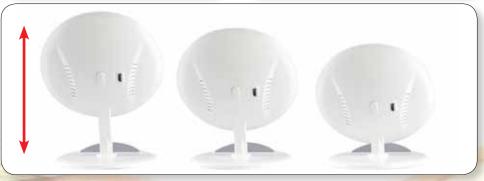

## LL0213 Satellite Upright Inductive Wireless Charger

- Inductive, upright, wireless charging phone stand with non slip rubber rest compatible with phones that offer wireless charging.
- Height adjustable to place your phone in vertical or horizontal positions.
- Wireless charging works with Apple 8, 8+, X, Samsung Galaxy S6, S7, S8, or any phone with QI wireless charging compatibility.
- Connect phone stand to power with included USB cable then place your phone to charge.
- Instructions included.
- Please check your phones compatibility for wireless charging. QI compatible and manufactured to QI standards.

## Colours:

**Item Size:** 105 x (105 -130) x 90 (LxHxD)mm.

Screen Print: 68mm Dia.

4CP Digital Direct: 105mm Dia.

Packaging: White gift box.