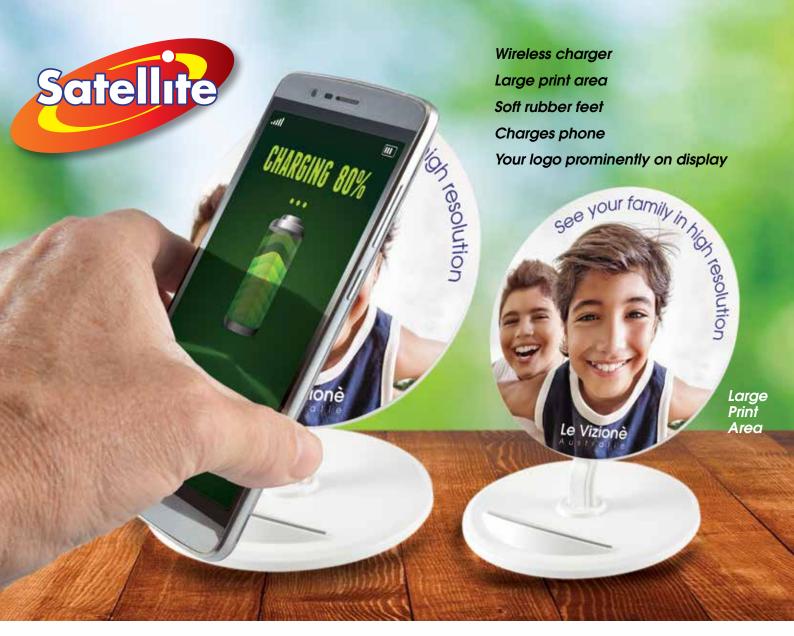

## LL0213 Satellite Upright Inductive Wireless Charger

- Inductive, upright, wireless charging phone stand with non slip rubber rest compatible with phones that offer wireless charging.
- Height adjustable to place your phone in vertical or horizontal positions.
- Wireless charging works with Apple 8, 8+, X, Samsung Galaxy S6, S7, S8, or any phone with QI wireless charging compatibility.
- Connect phone stand to power with included USB cable then place your phone to charge.
- Instructions included.
- Please check your phones compatibility for wireless charging. QI compatible and manufactured to QI standards.

## Colours:

**Item Size:** 105 x (105 -130) x 90 (LxHxD)mm.

Screen Print: 68mm Dia.

4CP Digital Direct: 105mm Dia.

Packaging: White gift box.